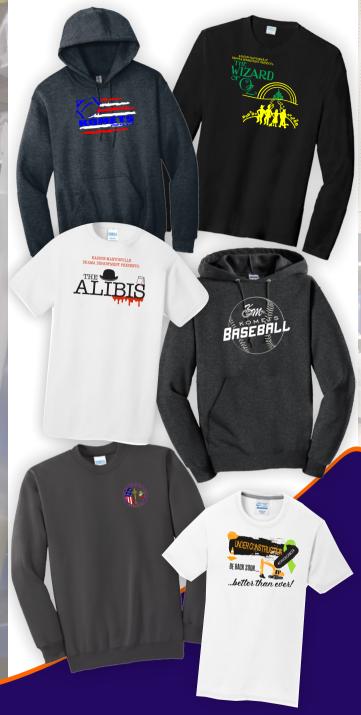

This program gives your club or organization the opportunity to have custom printed apparel created and raise funding for your cause or organization needs.

If you have a logo or specific design in mind, we will work with you to bring it to life. We will guide you through apparel styles, colors, and sizes that best fit your project.

## **BASIC PLAN**

- A page on our webstore to sell items for your organization.
- Choice of these brands; Hanes Gildan Port and Company
- 1 to 2 color front print.
- Short sleeve T-Shirts, priced in the \$15 range with a \$3.00 payback per item.
- Long sleeve T-Shirts, priced in the \$20 range with a \$5.00 payback per item.
- Crewneck sweatshirts, priced in the \$30 range with a \$5.00 payback per item.
- Hoodie sweatshirts, priced in the \$35 range with a \$5.00 payback per item.

## **PREMIUM PLAN**

- A page on our webstore to sell items for your organization.
- Choice of these brands; Next Level District Jerzees Bella+Canvas Sport-Tek (sweatshirts only)
- 1 to 2 color front print.
- Short sleeve T-Shirts, priced in the \$20 range with a \$3.00 payback per item.
- Long sleeve T-Shirts, priced in the \$25 range with a \$5.00 payback per item.
- Crewneck sweatshirts, priced \$35/\$40 with a \$5.00 payback per item.
- Hoodie sweatshirts, priced \$35/\$45 with a \$5.00 payback per item.